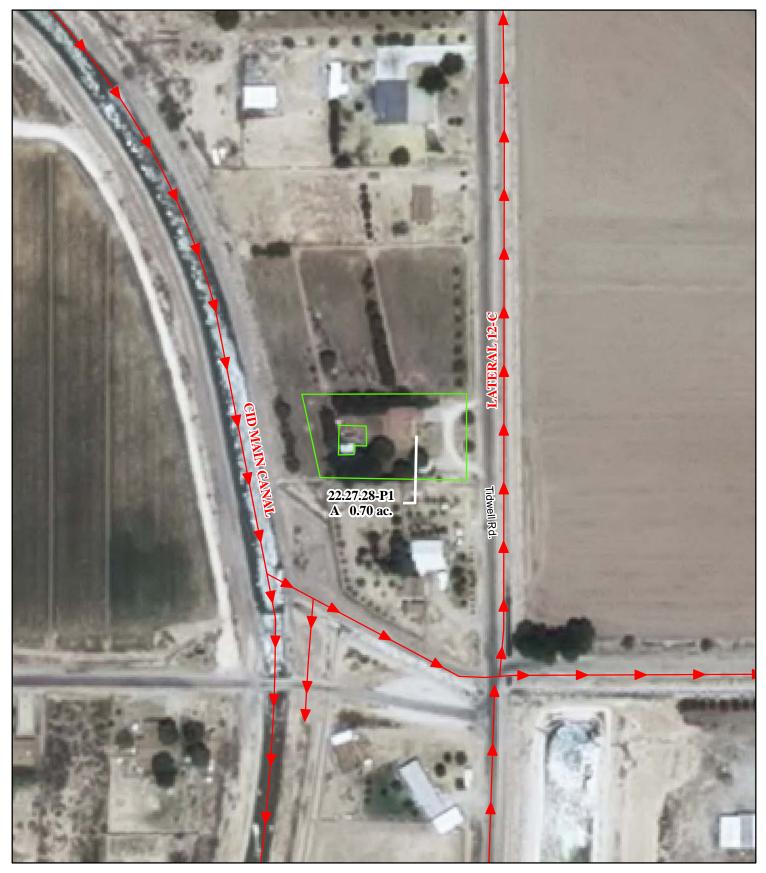

# f. Location and Amount of Irrigated Acreage:

Section 28, Township 22S, Range 27E, N.M.P.M.

Pt. SE<sup>1</sup>/<sub>4</sub>

0.70 acres

Total: 0.70 acres

As shown on the attached revised Hydrographic Survey Map for Subfile No. 22.27.28-P1, and the CID Section Hydrographic Survey Map Sheet No. 33 (1999-2011), included in Part F of this Appendix, representing the Court record as of the date of the filing of this Decree.

### g. Amount of Water:

As set forth in Part B of this Appendix.

| Legend<br>○ Point of Diversion<br>→→ Canals / Ditches<br>Iract Boundaries |                          | 2009 Digital Orthophotography<br>Grid Interval = 1000<br>Scale 1 " = 150 ' | = 1000 | <b>STATE OF NEW MEXICO</b><br>Office of the State Engineer<br>John R. D'Antonio, Jr., P.E., State Engineer | Arturo V. &<br>Rina Ann Chavez<br>Subfile 22.27.28-P1 |
|---------------------------------------------------------------------------|--------------------------|----------------------------------------------------------------------------|--------|------------------------------------------------------------------------------------------------------------|-------------------------------------------------------|
|                                                                           | Surface Water Only       | Scale 1 – 150                                                              | ₿      | Pecos River Stream System                                                                                  | - 4/22/2011                                           |
|                                                                           | Supplemental Groundwater | 1:1,800                                                                    |        | Carlsbad Irrigation District                                                                               |                                                       |
|                                                                           | Reservoir / Pond         | 75 37.5 0 75 150                                                           |        | Hydrographic Survey                                                                                        |                                                       |
|                                                                           | No Right                 | Fee                                                                        | •      | Township 22 D.D.                                                                                           | Interstate Stream Commission PAE                      |